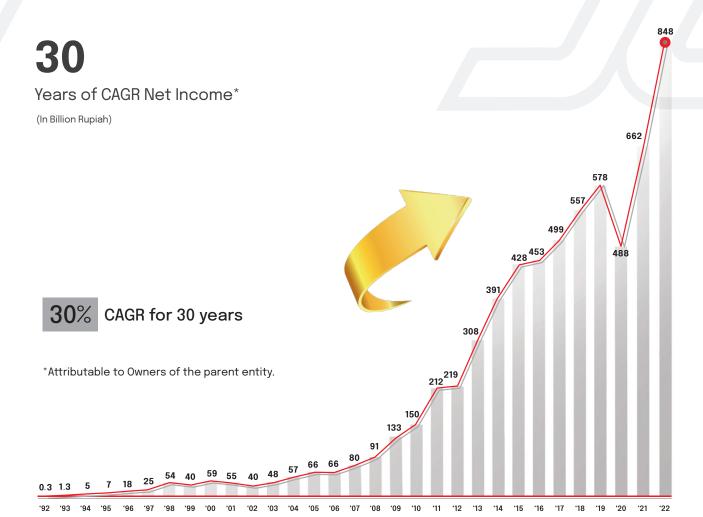

The Company's effort on 2022 to portray the Company's spirit and commitment to continue focus leap towards by maximizing its potential to achieve sustainable growth.

Net sales Rp4.89 Trillion, increase of 18% Profit for the year\* Rp848 Billion, increase of 28% Earning per share\* Rp147, increase of 28% Compound Annual Growth Rate for 30 years: 20%

\*Attributable to Owners of the parent entity.