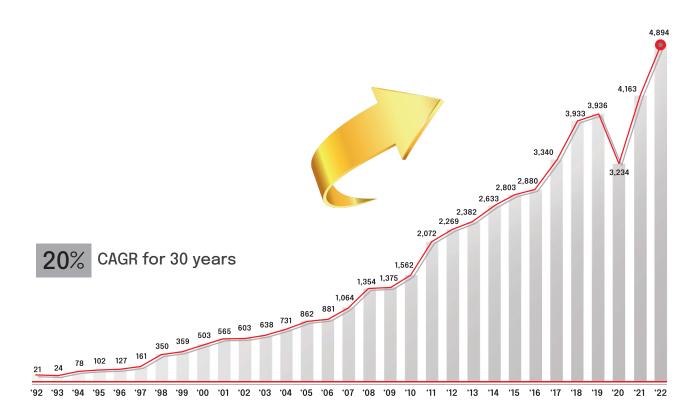

# **30**Years of CAGR Sales

(In Billion Rupiah)

The Company's effort on 2022 to portray the Company's spirit and commitment to continue focus leap towards by maximizing its potential to achieve sustainable growth.

Net sales Rp4.89 Trillion, increase of 18% Profit for the year\* Rp848 Billion, increase of 28% Earning per share\* Rp147, increase of 28% Compound Annual Growth Rate for 30 years: 20%