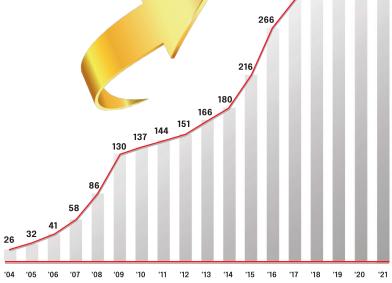

| 33%          |
| Current Ratio 8)                                                        | 443%          | 418%         |

### Numerical expresses in billion rupiah, except per share data

- Profit of the year attributable to Owners of the Parent entity + Non-controlling interest Current Assets Current Liabilities
- Current Assets Current Liabilities
  Profit of the year attributable to Owners of the Parent entity / Net Sales
  Profit for the year / Total Assets
  Profit for the year / Total Equity
  Total Liabilities / Total Assets
  Total Liabilities / Total Equity
  Total Current Assets / Total Current Liabilities



<sup>\*)</sup> Attributable to Owners of parent entity

# **30**Years of CAGR Sales

(In Billion Rupiah)





# **17**

# **Years Consecutive Dividend Payment Growth**



403

334 340 346

# **CONSOLIDATED STATEMENT OF FINANCIAL POSITION**

Expressed in Millions of Rupiah, Unless Otherwise Stated.

| ASSETS